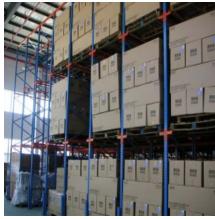

## Drive In Racking For Warehouse Cold Room Storage

Drive-in and drive-through pallet rack are storage rack configurations that allow the forklift to drive directly into the lane of stacked rows. Drive-in Pallet Racking produces efficiencies through decreasing section launching as well as unloading occasions, however permitting higher entry when compared with block-stacking. Placement pallets upon front-to-back bed rails enables series to become piled following to one another properly as well as effectively

This particular racking system is actually the most suitable with regard to producers associated with items which are manufactured in order, or even within warehouse procedure exactly where you will find restricted items SKU as well as pallets can't be properly obstructed or even piled. Commonly used within cold room storage that need optimum utilization of room for that storage space associated with items inside a managed heat.