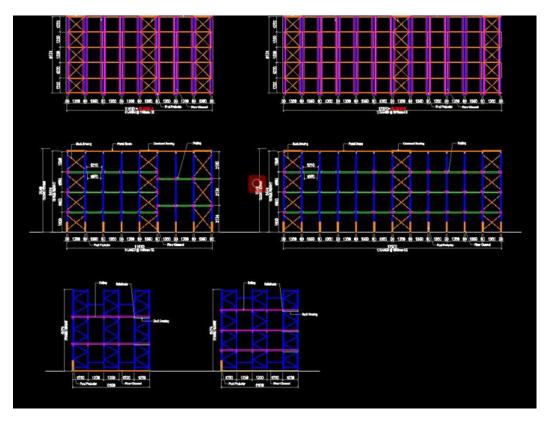

|
| Advantage         | <ol> <li>LIFO(last in first out) /FIFO(first in first out) configurations;</li> <li>Better use of floor area and height space;</li> <li>Designed around the combination of your pallets and forklifts</li> </ol> |
| Color             | Blue/Orange or as your requirement                                                                                                                                                                               |
| Delivry Time      | within 15 days for the ordinary quantity;  Big qty will make a special arrangement as your schedule                                                                                                              |

## Drive in racking Drawing





## Product

link: https://www.spiethstorage.com/drive-in-racking-for-warehouse-cold-room-storage/