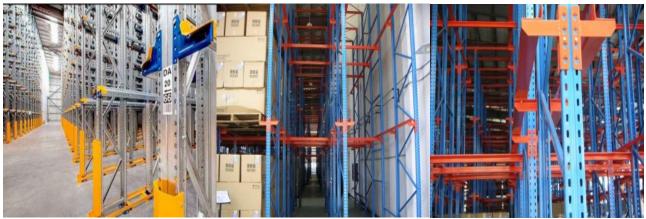

## Drive In Racking For Warehouse Cold Room Storage

Drive-in and drive-through pallet rack are storage rack configurations that allow the forklift to drive directly into the lane of stacked rows. Drive-in Pallet Racking produces efficiencies through decreasing section launching as well as unloading occasions, however permitting higher entry when compared with block-stacking. Placement pallets upon front-to-back bed rails enables series to become piled following to one another properly as well as effectively

This particular racking system is actually the most suitable with regard to producers associated with items which are manufactured in order, or even within warehouse procedure exactly where you will find restricted items SKU as well as pallets can't be properly obstructed or even piled. Commonly used within cold room storage that need optimum utilization of room for that storage space associated with items inside a managed heat.

| Model             | First-in Last-out Drive in Racking System Drive Through Pallet Racking                                                                                                                                           |
|-------------------|------------------------------------------------------------------------------------------------------------------------------------------------------------------------------------------------------------------|
| Main Parts        | Frame, beam, Connect Arm, Support rail, Bracer and Post<br>Protector                                                                                                                                             |
| Load Capacity     | 1000kg/pallet                                                                                                                                                                                                    |
| Surface Treatment | Powder Coating                                                                                                                                                                                                   |
| Advantage         | <ol> <li>LIFO(last in first out) /FIFO(first in first out) configurations;</li> <li>Better use of floor area and height space;</li> <li>Designed around the combination of your pallets and forklifts</li> </ol> |
| Color             | Blue/Orange or as your requirement                                                                                                                                                                               |
| Delivry Time      | within 15 days for the ordinary quantity;  Big qty will make a special arrangement as your schedule                                                                                                              |