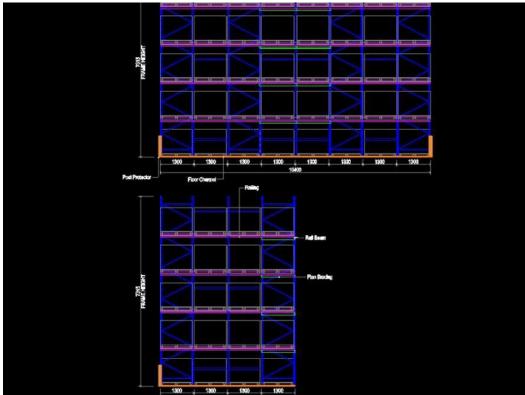

|
| Advantage         | <ol> <li>LIFO(last in first out) /FIFO(first in first out) configurations;</li> <li>Better use of floor area and height space;</li> <li>Designed around the combination of your pallets and forklifts</li> </ol> |
| Color             | Blue/Orange or as your requirement                                                                                                                                                                               |
| Delivry Time      | within 15 days for the ordinary quantity;  Big qty will make a special arrangement as your schedule                                                                                                              |

## Drive in racking Drawing





## Product

link: https://www.spiethstorage.com/drive-in-racking-for-warehouse-cold-room-storage/